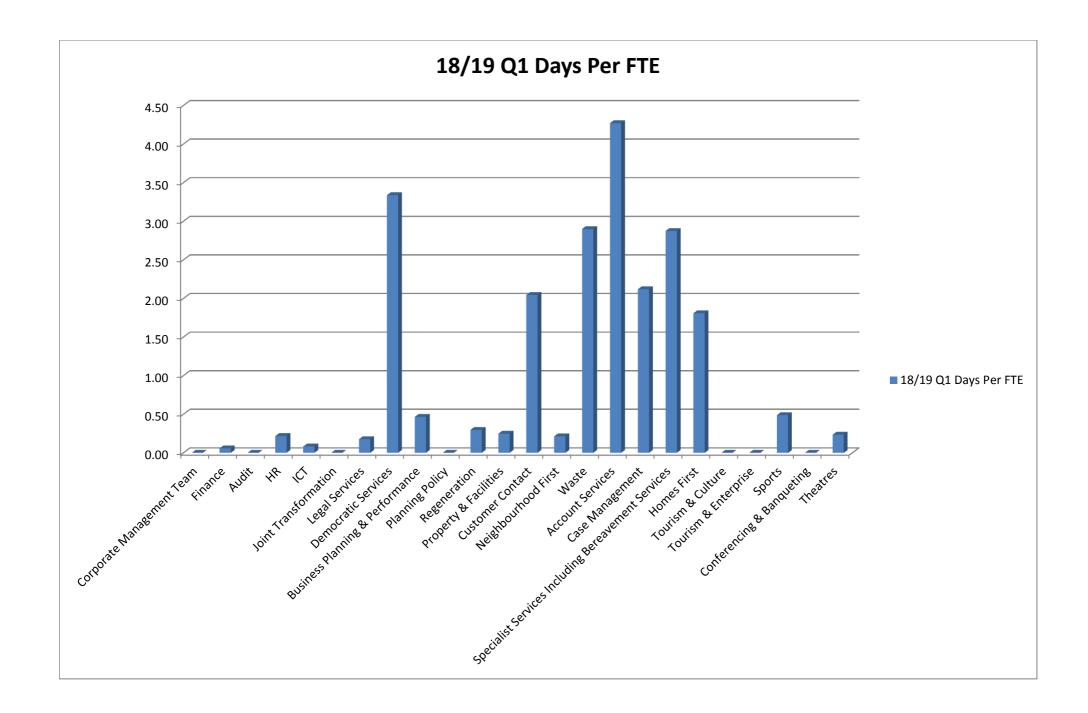

| Service Area                    | 18/19 Q1<br>Absence | 18/19<br>Q1<br>Days<br>Per FTE |
|---------------------------------|---------------------|--------------------------------|
| Corporate Management Team       |                     |                                |
|                                 | 0                   | 0.00                           |
| Finance                         | 2                   | 0.06                           |
| Audit                           | 0                   | 0.00                           |
| HR                              | 2.4                 | 0.22                           |
| ICT                             | 1.8                 | 0.08                           |
| Joint Transformation            | 0                   | 0.00                           |
| Legal Services                  | 1.8                 | 0.18                           |
| Democratic Services             | 58.09               | 3.34                           |
| Business Planning & Performance | 7                   | 0.47                           |
| Planning Policy                 | 0                   | 0.00                           |
| Regeneration                    | 1.7                 | 0.30                           |
| Property & Facilities           | 6.7                 | 0.25                           |
| Customer Contact                | 116.6               | 2.05                           |
| Neighbourhood First             | 6                   | 0.21                           |
| Waste                           | 277                 | 2.90                           |
| Account Services                | 132                 | 4.27                           |
| Case Management                 | 92.2                | 2.12                           |
| Bereavement Services            | 165.6               | 2.88                           |
| Homes First                     | 152                 | 1.81                           |
| Tourism & Culture               | 0                   | 0.00                           |
| Tourism & Enterprise            | 0                   | 0.00                           |
| Sports                          | 6.9                 | 0.49                           |
| Conferencing & Banqueting       | 0                   | 0.00                           |
| Theatres                        | 0.6                 | 0.24                           |