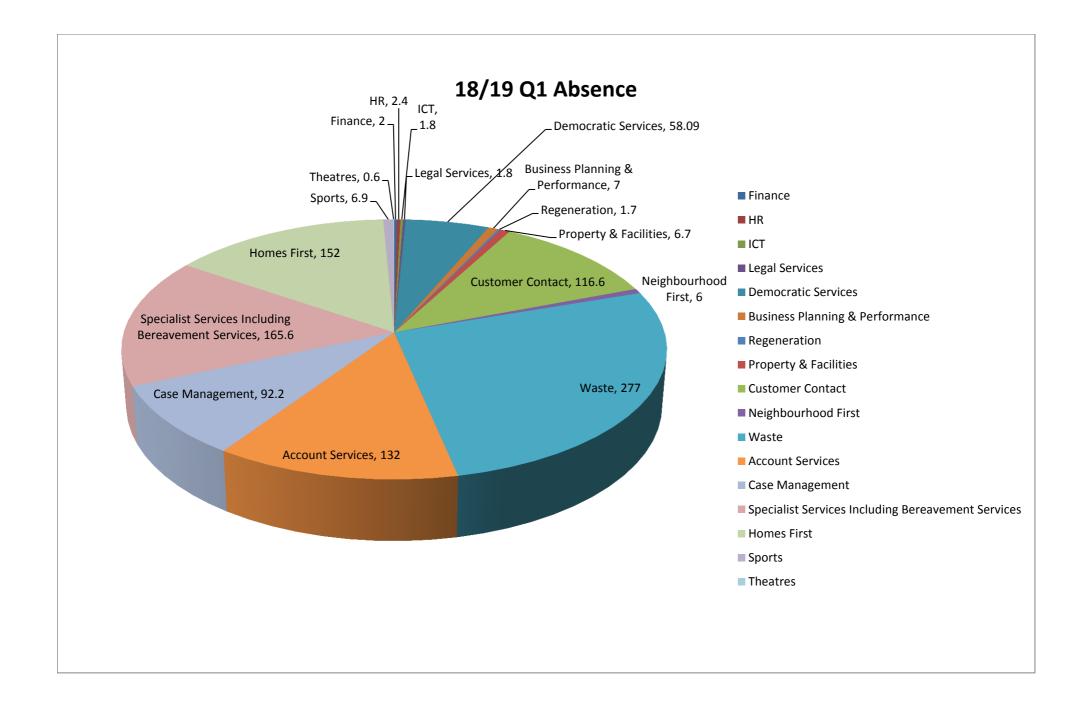

| Service Area                    | 18/19 Q1<br>Absence | 18/19<br>Q1<br>Days<br>Per FTE |
|---------------------------------|---------------------|--------------------------------|
| Corporate Management Team       |                     |                                |
|                                 | 0                   | 0.00                           |
| Finance                         | 2                   | 0.06                           |
| Audit                           | 0                   | 0.00                           |
| HR                              | 2.4                 | 0.22                           |
| ICT                             | 1.8                 | 0.08                           |
| Joint Transformation            | 0                   | 0.00                           |
| Legal Services                  | 1.8                 | 0.18                           |
| Democratic Services             | 58.09               | 3.34                           |
| Business Planning & Performance | 7                   | 0.47                           |
| Planning Policy                 | 0                   | 0.00                           |
| Regeneration                    | 1.7                 | 0.30                           |
| Property & Facilities           | 6.7                 | 0.25                           |
| Customer Contact                | 116.6               | 2.05                           |
| Neighbourhood First             | 6                   | 0.21                           |
| Waste                           | 277                 | 2.90                           |
| Account Services                | 132                 | 4.27                           |
| Case Management                 | 92.2                | 2.12                           |
| Bereavement Services            | 165.6               | 2.88                           |
| Homes First                     | 152                 | 1.81                           |
| Tourism & Culture               | 0                   | 0.00                           |
| Tourism & Enterprise            | 0                   | 0.00                           |
| Sports                          | 6.9                 | 0.49                           |
| Conferencing & Banqueting       | 0                   | 0.00                           |
| Theatres                        | 0.6                 | 0.24                           |